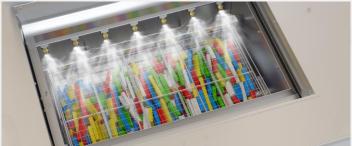

## WASHING & DRYING of LEGO BRICKS

#### Kooptech WD-LB is the only device designed to wash and quickly dry LEGO BRICKS.

Low temperature washing and drying protects them from overheating damage..

- Fast, reliable washing and drying at low temperature
- Duration of the full cycle:
- washing + drying = approx. 4.5 5 min
- Over 12 cycles per hour
- Capacity of 3.5 kg of LEGO bricks per one cycle