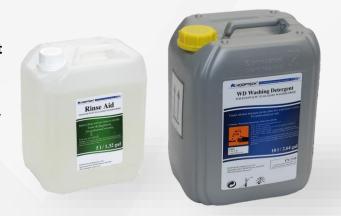

## **CLEANING AGENTS for LEGO BRICKS**

Crucial component of efficient, reliable washing is a proper cleaning solution. **Kooptech®** developed **Washing Detergent** and **Rinse Aid safe for LEGO BRICKS** with excellent cleaning properties activated in **low temperature**.

- Washing Detergent is activated in low-temperature
- Rinse Aid enables efficient rinsing and drying without any spots left on the surface of LEGO BRICKS
- Kooptech® Washing Detergent and Rinse Aid are the only cleaning agents on the market design specifically for cleaning of LEGO BRICKS
- Both Washing Detergent and Rinse Aid are safe for transportation

• A set of Washing Detergent (10l) and Rinse Aid (5l) lasts for approx. 830 washing & drying cycles