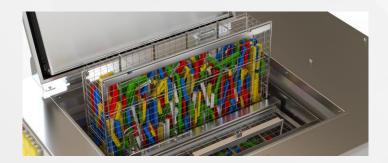

## WASHING & DRYING of LEGO BRICKS

#### Kooptech WD-LB is the only device designed to wash and quickly dry LEGO BRICKS.

Low temperature washing and drying protects them from overheating damage..

- Fast, reliable washing and drying at low temperature
- Duration of the full cycle:
- washing + drying = approx. 4.5 5 min
- Over 12 cycles per hour
- Capacity of 3.5 kg of LEGO bricks per one cycle