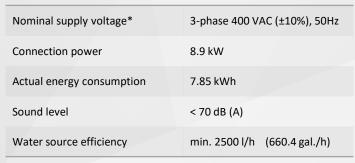

**Certificates:** 

Specification

#### External dimensions and weight:

| cernar anniendrond and weighter |         |            |
|---------------------------------|---------|------------|
| width                           | 750 mm  | (29.5")    |
| depth                           | 1100 mm | (43.3")    |
| height                          | 910 mm  | (35.8")    |
| weight                          | 155 kg  | (342 lbs.) |

| min. 2.5 bar | (36.3 psig)                 |
|--------------|-----------------------------|
| 13.5 l/cycle | (3.6 gal./cycle)            |
| 12 ml/cycle  | (0.4 oz./cycle)             |
| 6 ml/cycle   | (0.2 oz./cycle)             |
|              | 13.5 l/cycle<br>12 ml/cycle |