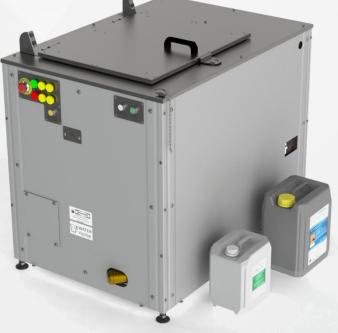

#### Kooptech WD-LB is the only device designed to wash and quickly dry LEGO BRICKS.

Low temperature washing and drying protects them from overheating damage..

- Fast, reliable washing and drying at low temperature
- Duration of the full cycle:
- washing + drying = approx. 4.5 5 min
- Over 12 cycles per hour
- Capacity of 3.5 kg of LEGO bricks per one cycle

#### External dimensions and weight:

| cernar anniendrond and weighter |         |            |
|---------------------------------|---------|------------|
| width                           | 750 mm  | (29.5")    |
| depth                           | 1100 mm | (43.3")    |
| height                          | 910 mm  | (35.8")    |
| weight                          | 155 kg  | (342 lbs.) |

| min. 2.5 bar | (36.3 psig)                 |
|--------------|-----------------------------|
| 13.5 l/cycle | (3.6 gal./cycle)            |
| 12 ml/cycle  | (0.4 oz./cycle)             |
| 6 ml/cycle   | (0.2 oz./cycle)             |
|              | 13.5 l/cycle<br>12 ml/cycle |